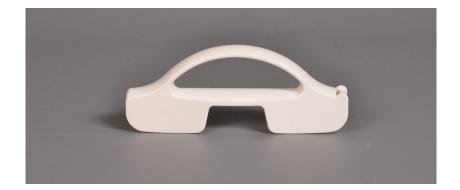

## Caregiver Door Latch

ARC, Inc. 1-715-743-2771 info@arcfirst.net

Item Code and Description

a. 24105-WH . . . Caregiver door handle, hinged, white

## General Product Description

- a. replacement handle for caregiver doors
- b. for use with white/gray caregiver door models

**Physical Characteristics** 

- a. composition: plastic
- b. color: white
- c. with hinge mechanism
- d. fasteners not included

**Performance Characteristics** 

- a. for replacement of original hinged handles on caregiver doors
- b. for caregiver door models that are white with gray trim
- c. use fasteners from original handle to install the replacement